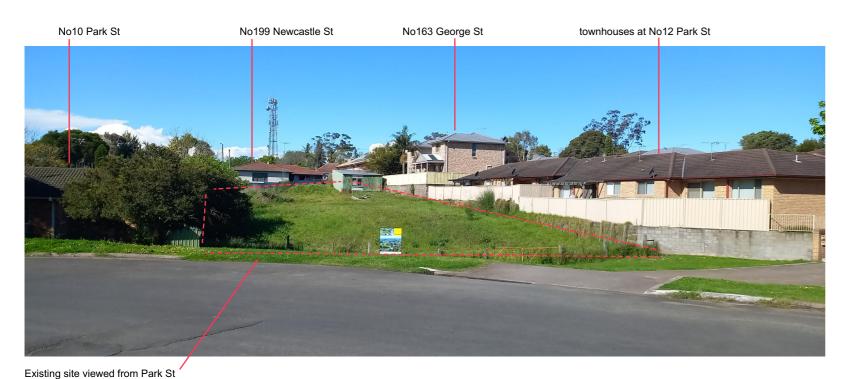

No10 Park St

Driveway entrance to townhouses at No12 Park St

Front boundary (fenceline) and drainage easement behind

View looking west from rear of site (No84 King St, centre)

Project: Proposed Group Home & Community Facility at 10A Park St East Maitland 2323 Site Context Plan