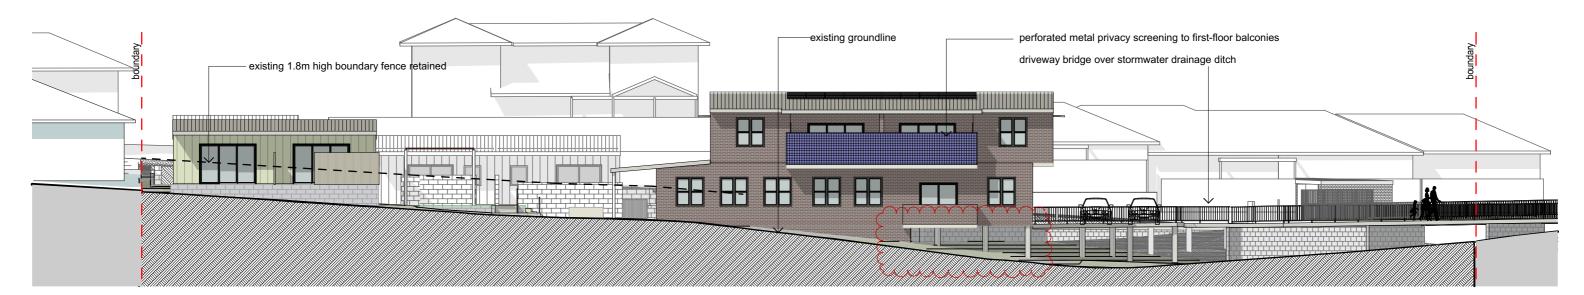

Project: Proposed Group Home & Community Facility at 10A Park St East Maitland 2323 Site Elevations

B 14/02/24 updated DA set, recent amendments clouded A 8/05/23 DA issue 14/02/2024

South-west site SW (front) elevation