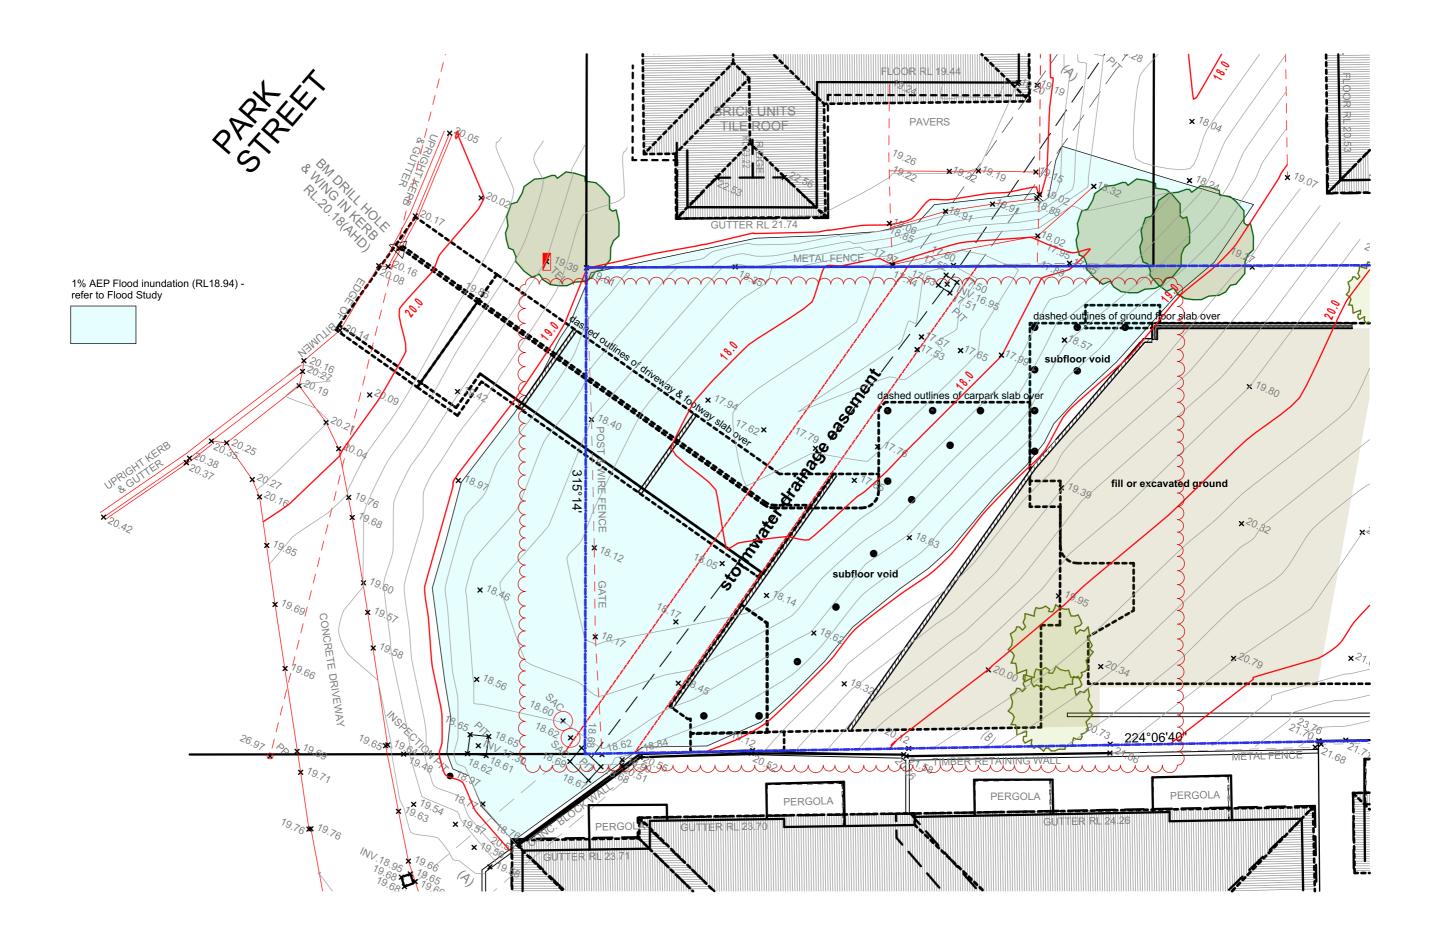

dwg scale @ A3

Project: Proposed Group Home & Community Facility at

10A Park St East Maitland 2323 | structures over flood zone

|       |          |                                           | ## |                 |                 |               |  |
|-------|----------|-------------------------------------------|----|-----------------|-----------------|---------------|--|
|       |          |                                           |    |                 |                 | revision no.  |  |
| В     | 14/02/24 | updated DA set, recent amendments clouded |    |                 |                 |               |  |
| +     | 8/05/23  | DA issue                                  |    | plan issue type |                 | 14/02/2024    |  |
| issue | date     | amendment description                     | by | drawn: J.Burns  | contract number | printed date: |  |