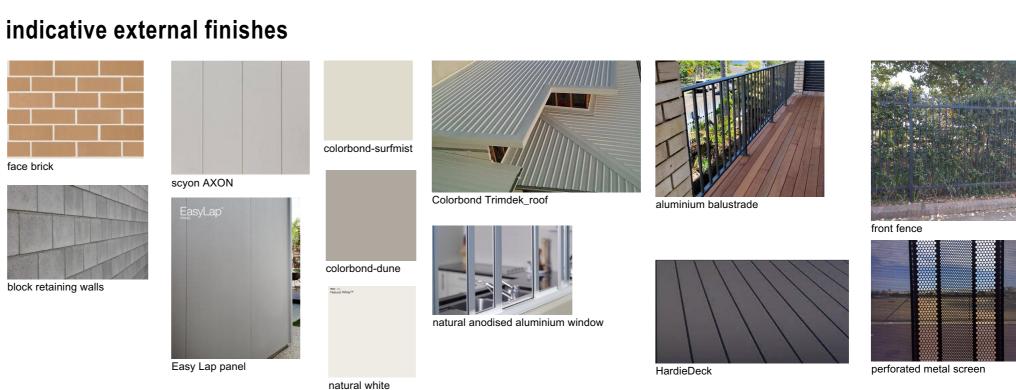

3

B 14/02/24 updated DA set, recent amendments clouded A 8/05/23 DA issue

dwg scale @ A3 14/02/2024 14



North-east Elevation



South-west elevation of studio & 1-bed units



CORPORATE OFFICE

-THIS DRAWING HAS BEEN PRODUCED BASED ON INFORMATION
13 Byng Sheet,
SUPPLIED BY OTHERS. HOUSING PLUS WILL NOT BE HELD
Orange NSW 2000

er design@housingblus.com.au
COPYRIGHT. WORKS CASCAPED ON THIS DRAWING ARE COVERED BY
W: www.housingblus.com.au
MEANS WITHOUT WRITTEN PERMISSION OF HOUSING PLUS
ABN: 83 147 459 461

PLAN DETAILS, COLOURS, FITTINGS AND FIXTURES.



Project: Proposed Group Home & Community Facility at 10A Park St East Maitland 2323

B 14/02/24 updated DA set, recent amendments clouded
A 8/05/23 DA issue
issue date amendment description by drawn: Ji



accessible unit SW elevation



dwg scale @ A3

16

14/02/2024



Long Section A



Long Section B





birdseye view from north-east



birdseye view from north-west

Note: existing or proposed 1.8m high perimeter fences not shown (for clarity) in these views



CORPORATE OFFICE 13 Byng Street, Orange NSW 2800 e: design@housingplus.com.au w: www.housingplus.com.au ABN: 83 147 459 461



Project: Proposed Group Home & Community Facility at 10A Park St East Maitland 2323

3D views 1

dwg scale @ A3 B 14/02/24 updated DA set, recent amendments clouded A 8/05/23 DA issue 14/02/2024 18



view from south-west



existing street view



## street view



CORPORATE OFFICE
13 Byng Street,
Orange NSW 2800
e: design@housingplus.com.au
w: www.housingplus.com.au
ABN: 83 147 459 461



Project: Proposed Group Home & Community Faci