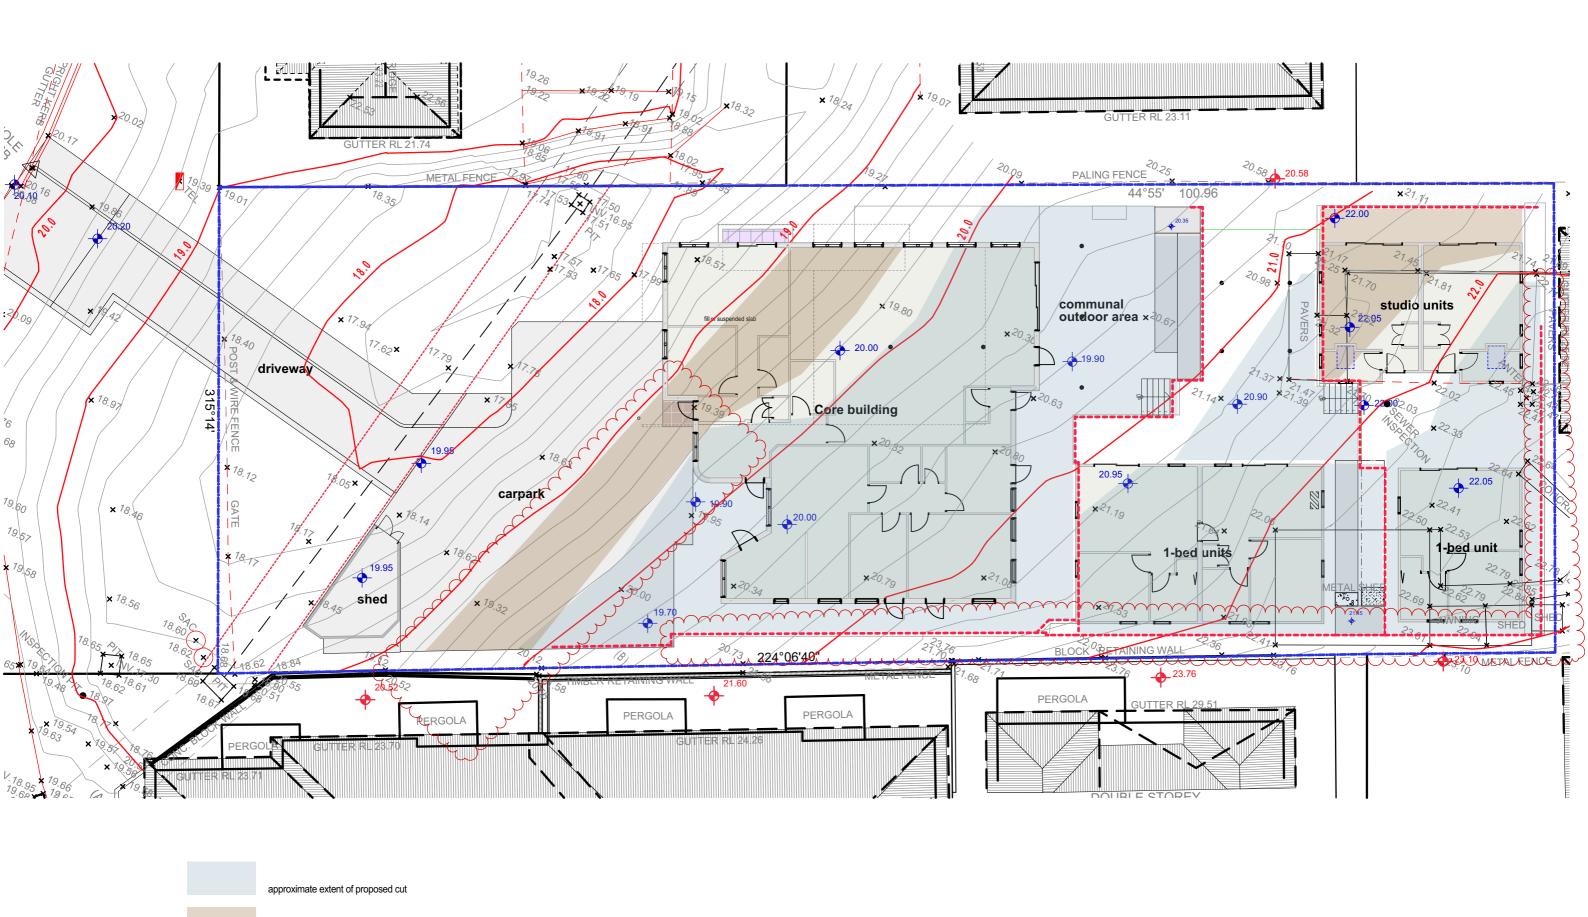

1:250 dwg scale @ A3

approximate extent of proposed fill location of proposed retaining walls

Project: Proposed Group Home & Community Facility at 10A Park St East Maitland 2323 earthworks plan

B 14/02/24 updated DA set, recent amendments clouded A 8/05/23 DA issue 14/02/2024