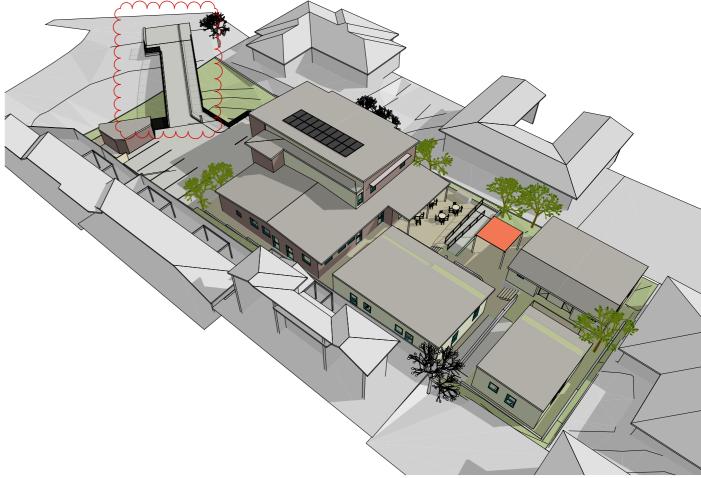

accessible unit SW elevation

dwg scale @ A3

16

14/02/2024

Long Section A

Long Section B

birdseye view from north-east

birdseye view from north-west