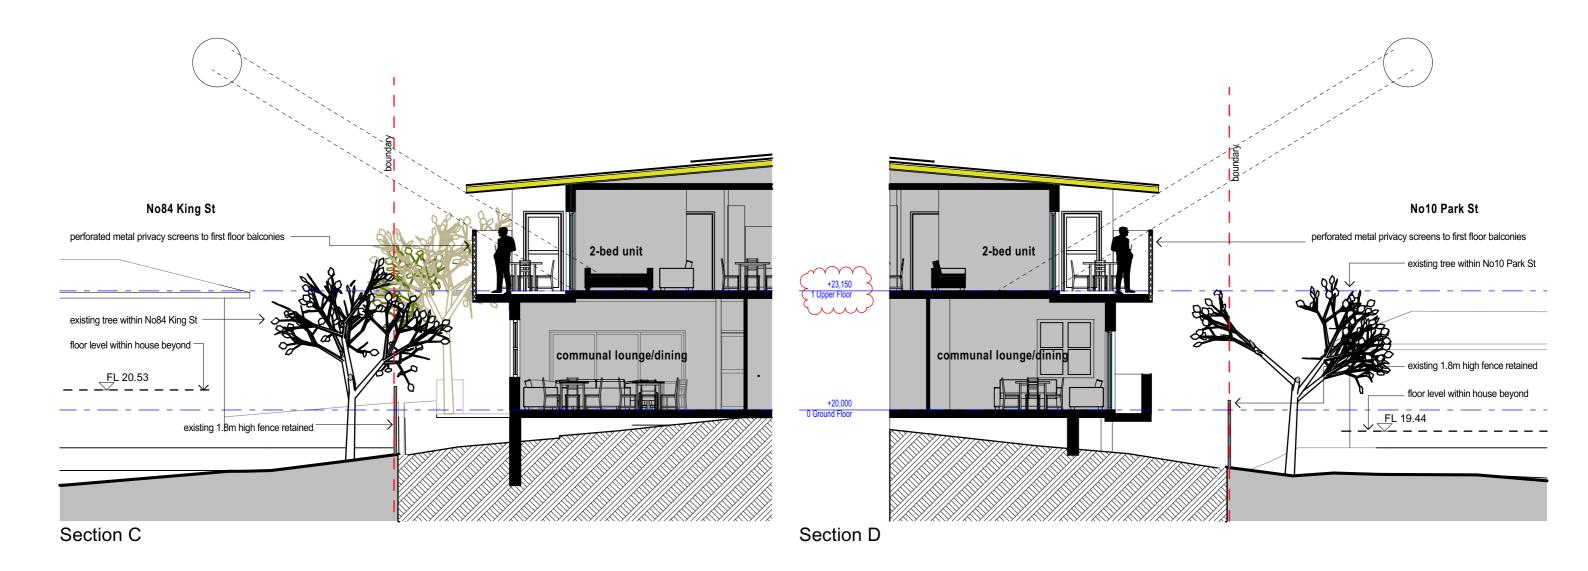

Project: Proposed Group Home & Community Facility at 10A Park St East Maitland 2323 northern boundary sections

|       |          |                                           | ## |                 |                 |               | _ |
|-------|----------|-------------------------------------------|----|-----------------|-----------------|---------------|---|
|       |          |                                           |    |                 |                 | revision no.  |   |
| В     | 14/02/24 | updated DA set, recent amendments clouded |    |                 |                 |               | _ |
| -     | 8/05/23  | DA issue-                                 |    | plan issue type |                 | 14/02/2024    |   |
| issue | date     | amendment description                     | by | drawn: J.Burns  | contract number | printed date: |   |