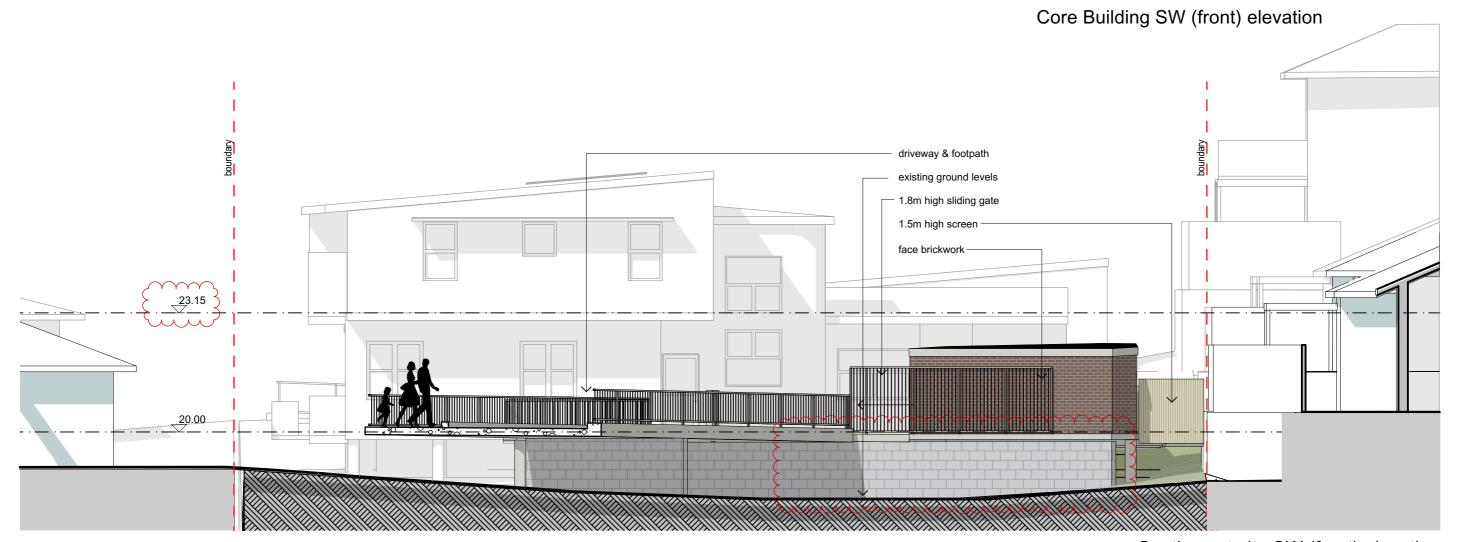

Project: Proposed Group Home & Community Facility at 10A Park St East Maitland 2323 Site Elevations

B 14/02/24 updated DA set, recent amendments clouded A 8/05/23 DA issue 14/02/2024

South-west site SW (front) elevation