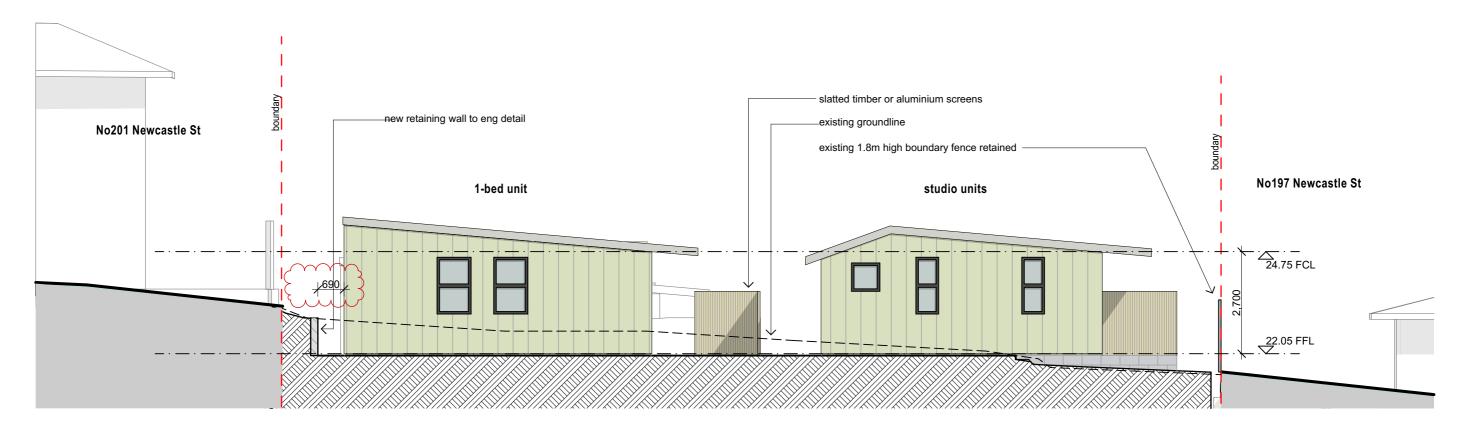

Project: Proposed Group Home & Community Facility at 10A Park St East Maitland 2323 northern boundary sections

|       |          |                                           | ## |                 |                 |               | _ |
|-------|----------|-------------------------------------------|----|-----------------|-----------------|---------------|---|
|       |          |                                           |    |                 |                 | revision no.  |   |
| В     | 14/02/24 | updated DA set, recent amendments clouded |    |                 |                 |               | _ |
| -     | 8/05/23  | DA issue-                                 |    | plan issue type |                 | 14/02/2024    |   |
| issue | date     | amendment description                     | by | drawn: J.Burns  | contract number | printed date: |   |