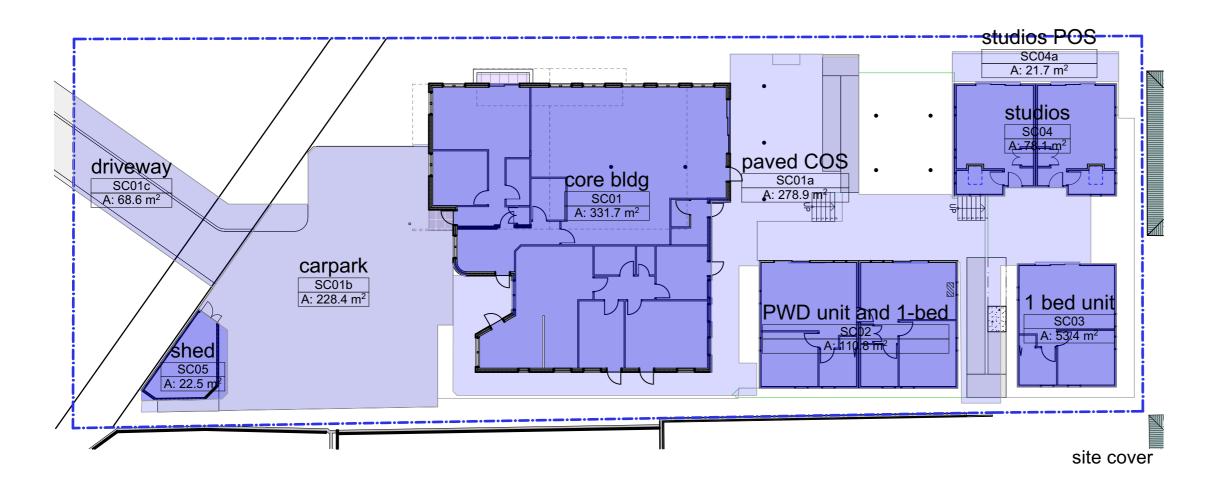

| 02 site coverage |                    |                         |  |  |  |  |  |  |
|------------------|--------------------|-------------------------|--|--|--|--|--|--|
| Zone Number      | Zone Name          | Calculated Area         |  |  |  |  |  |  |
| SC01             | core bldg          | 331.71                  |  |  |  |  |  |  |
| SC01a            | paved COS          | 278.91                  |  |  |  |  |  |  |
| SC01b            | carpark            | 228.44                  |  |  |  |  |  |  |
| SC01c            | driveway           | 68.60                   |  |  |  |  |  |  |
| SC02             | PWD unit and 1-bed | 110.83                  |  |  |  |  |  |  |
| SC03             | 1 bed unit         | 53.64                   |  |  |  |  |  |  |
| SC04             | studios            | 78.62                   |  |  |  |  |  |  |
| SC04a            | studios POS        | 22.22                   |  |  |  |  |  |  |
| SC05             | shed               | 22.54                   |  |  |  |  |  |  |
|                  |                    | 1,195.51 m <sup>2</sup> |  |  |  |  |  |  |

SITE AREA = 1784m<sup>2</sup>

SITE CALCULATIONS for compliance to Maitland DCP Part C:

MAX SITE COVERAGE = 70% x 1784m<sup>2</sup> = 1248.8m2

PROPOSED SITE COVERAGE = 1196m2 = 67% of site area

MIN UNBUILT AREA = 30% x 1784m<sup>2</sup> = 524.4m<sup>2</sup>

PROPOSED UNBUILT AREA = (100 - 67)% = 33% of site area

**Housing Plus** 

CORPORATE OFFICE 13 Byng Street, Orange NSW 2800 e: design@housingplus.com.au w: www.housingplus.com.au ABN: 83 147 459 461

Project: Proposed Group Home & Community Facility at 10A Park St East Maitland 2323 | site calculations