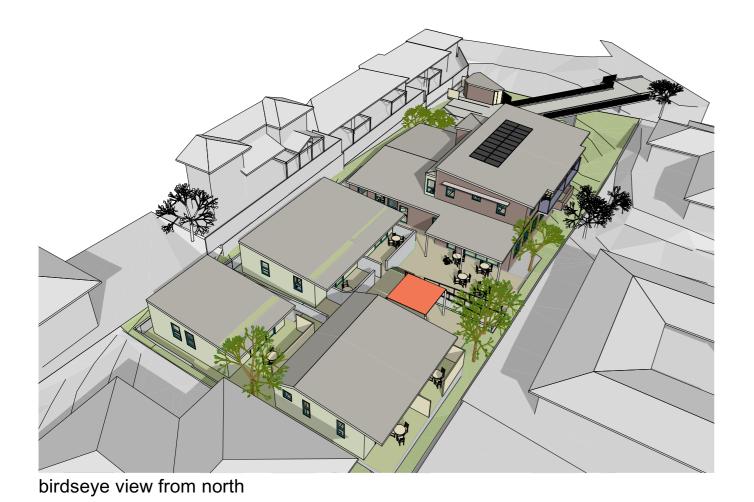

accessible unit SW elevation

dwg scale @ A3

16

14/02/2024

Long Section A

Long Section B

birdseye view from north-east

birdseye view from north-west