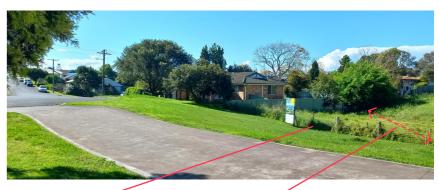

No10 Park St

Driveway entrance to townhouses at No12 Park St

Front boundary (fenceline) and drainage easement behind

View looking west from rear of site (No84 King St, centre)

Project: Proposed Group Home & Community Facility at 10A Park St East Maitland 2323 Site Context Plan