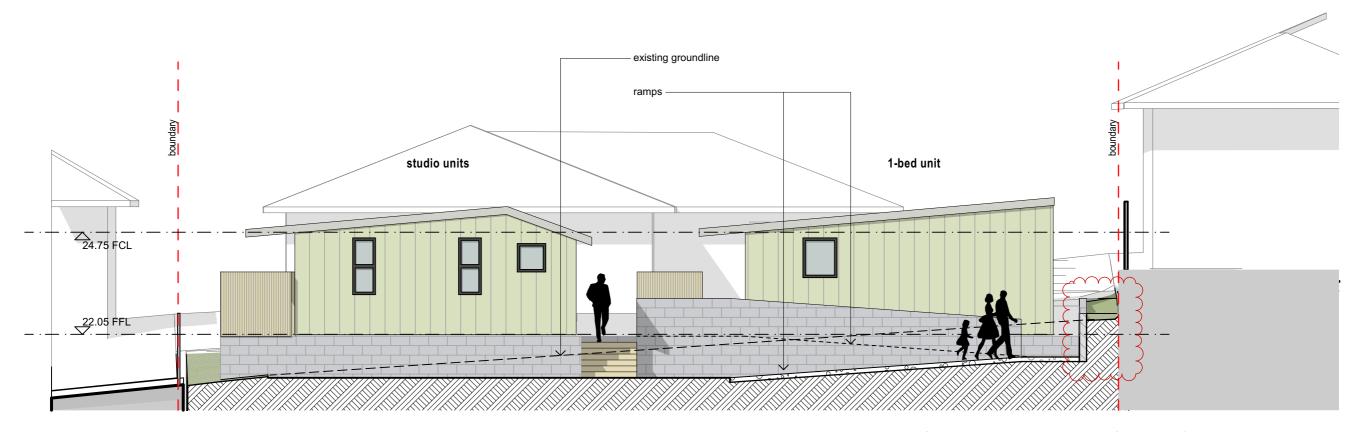

Project: Proposed Group Home & Community Facility at 10A Park St East Maitland 2323 northern boundary sections

|       |          |                                           | ## |                 |                 |               | _ |
|-------|----------|-------------------------------------------|----|-----------------|-----------------|---------------|---|
|       |          |                                           |    |                 |                 | revision no.  |   |
| В     | 14/02/24 | updated DA set, recent amendments clouded |    |                 |                 |               | _ |
| -     | 8/05/23  | DA issue-                                 |    | plan issue type |                 | 14/02/2024    |   |
| issue | date     | amendment description                     | by | drawn: J.Burns  | contract number | printed date: |   |