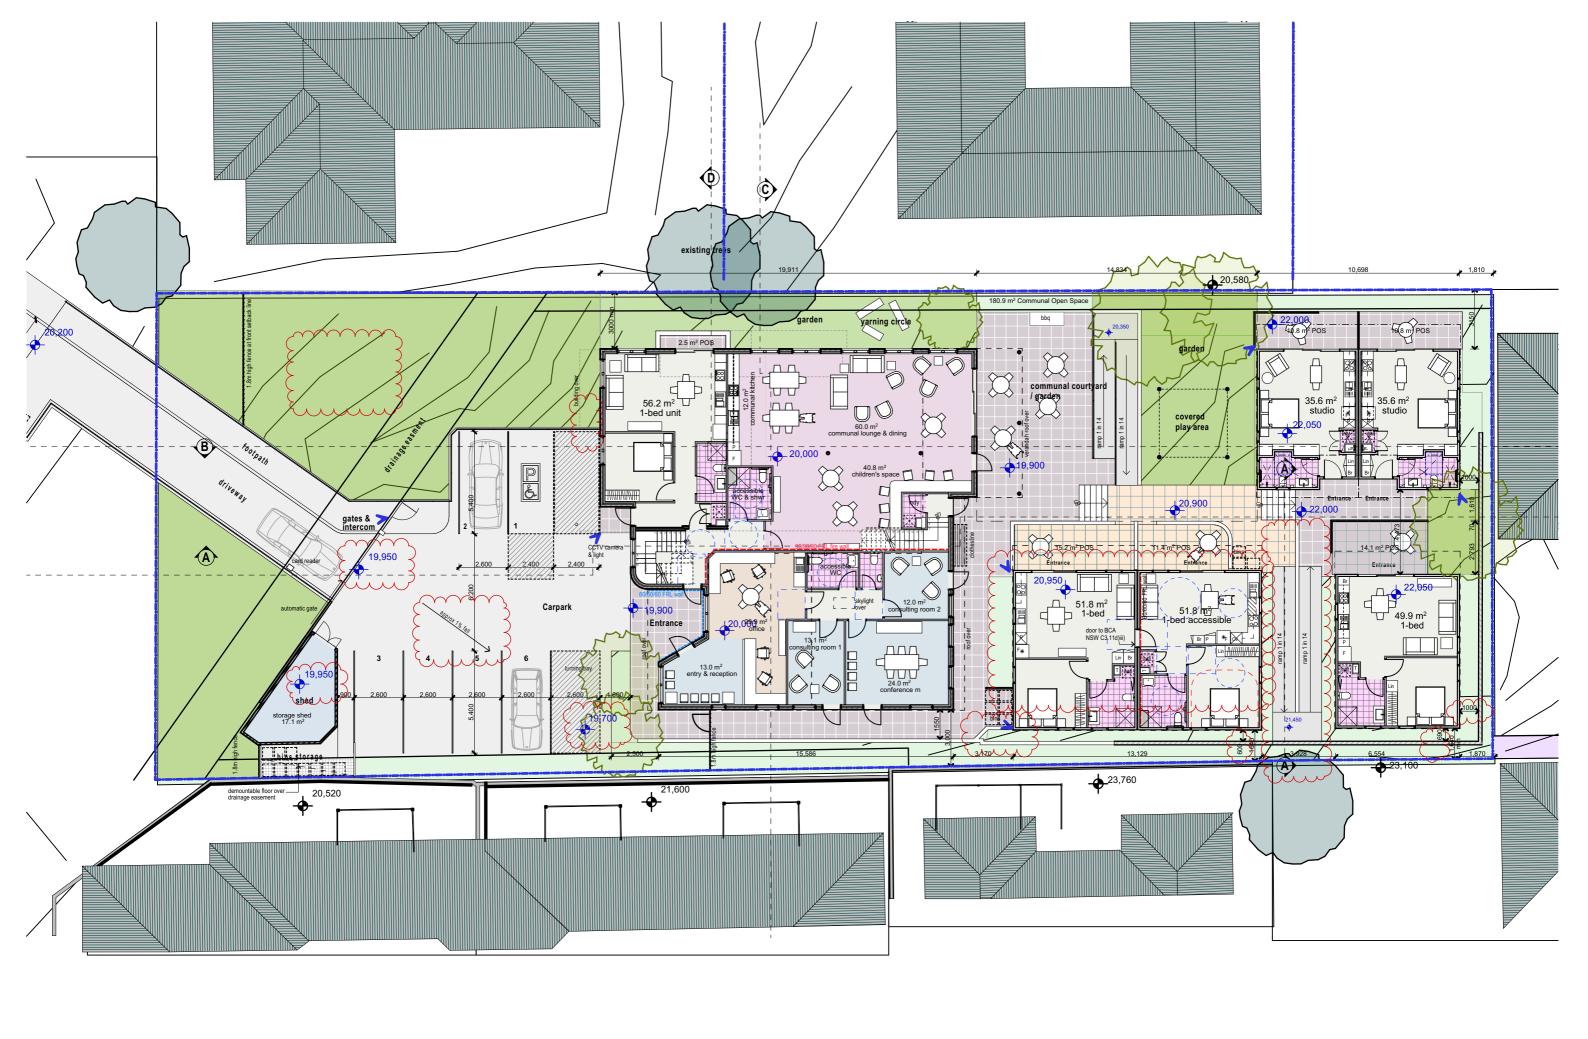

dwg scale @ A3

Project: Proposed Group Home & Community Facility at 10A Park St East Maitland 2323 Proposed Ground Floor Layout

|       |          |                                           | ## |                 |             |
|-------|----------|-------------------------------------------|----|-----------------|-------------|
|       |          |                                           |    |                 |             |
| В     | 14/02/24 | updated DA set, recent amendments clouded |    |                 |             |
| Α     | 8/05/23  | DA issue                                  |    | plan issue type |             |
| issue | date     | amendment description                     | by | drawn: J.Burns  | contract nu |
|       |          |                                           |    |                 |             |