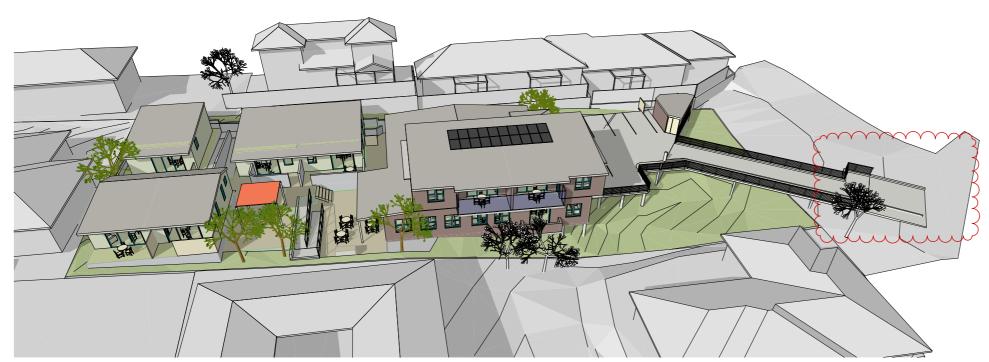

accessible unit SW elevation

dwg scale @ A3

16

14/02/2024

Long Section A

Long Section B

birdseye view from north-east

birdseye view from north-west

Project: Proposed Group Home & Community Facility at 10A Park St East Maitland 2323

3D views 1

dwg scale @ A3 B 14/02/24 updated DA set, recent amendments clouded A 8/05/23 DA issue 14/02/2024 18

view from south-west