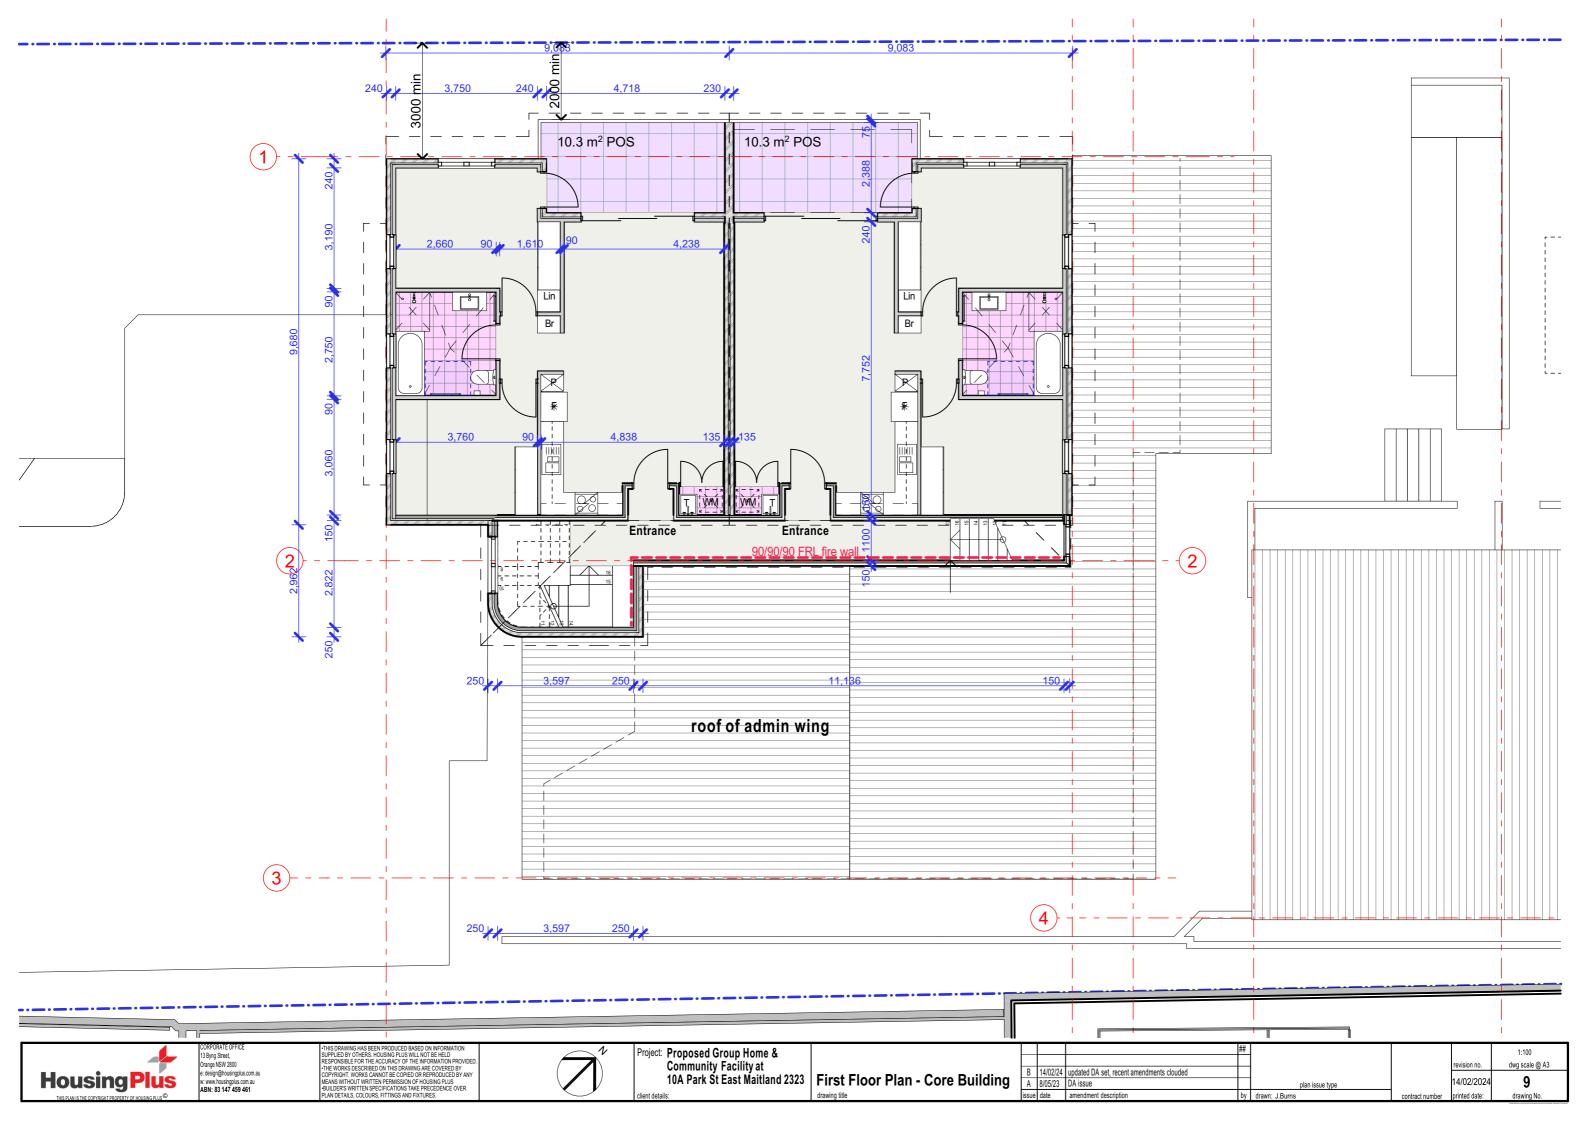

dwg scale @ A3

6

14/02/2024

Project: Proposed Group Home & Community Facility at 10A Park St East Maitland 2323 Proposed Upper Floor Layout

|       |          |                                                  | ## |                 |                 |               | 1:200          |
|-------|----------|--------------------------------------------------|----|-----------------|-----------------|---------------|----------------|
|       |          |                                                  |    |                 |                 |               |                |
|       |          |                                                  | -  |                 |                 | revision no.  | dwg scale @ A3 |
| D.    | 1/100/0/ | updated DA set, recent amendments clouded        |    |                 |                 |               |                |
| U     | 14/02/24 | upualeu DA Sel, levelil alliellulliellis vivuueu |    |                 |                 |               | _              |
| Λ     | 0105133  | DA issue                                         |    | atau taana kana |                 | 14/02/2024    | 7              |
| М     | 0/03/23  | DV 1990G                                         |    | plan issue type |                 | 1 1/02/2021   |                |
| issue | date     | amendment description                            | by | drawn: J.Burns  | contract number | printed date: | drawing No.    |