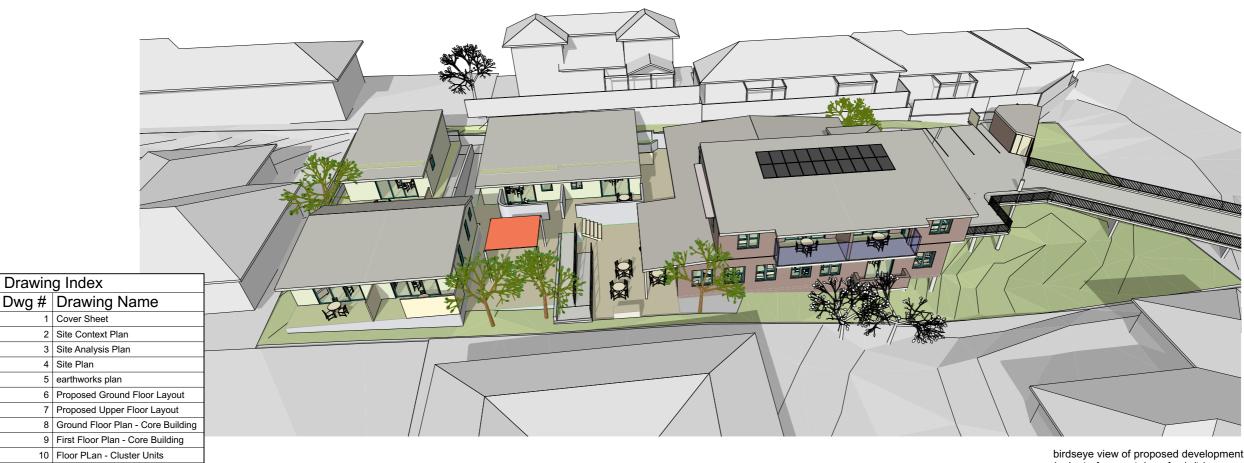

## Proposed Group Home & Community Facility at 10A Park St East Maitland 2323

(perimeter fences not shown for clarity)

| 10  | Tibori Lari Oldotor Offito |             |                |            |
|-----|----------------------------|-------------|----------------|------------|
| 11  | Proposed Roof PLan         |             | Internal Areas |            |
| 12  | Site Elevations            | Zone Number | Zone Name      | Area (sqm) |
| 13  | Elevations 2               | B1A         | core admin     | 109.17     |
| 10  | Licvations 2               | B1B         | core communal  | 127.07     |
| 14  | Elevations 3               | B1C         | 1-bed 1        | 56.36      |
| 15  | Elevations 4               | B1D         | 2-bed 1        | 71.26      |
|     |                            | — IB1E      | 2-bed 2        | 71.25      |
| 16  | Elevations 5               | B2A         | 1-bed acc      | 51.79      |
| 17  | site sections              | B2B         | 1-bed 2        | 51.71      |
| 18  | 3D views 1                 | В3          | 1-bed 3        | 49.90      |
| -:- |                            | B4A         | studio 1       | 35.61      |
| 19  | 3D views 2                 | B4B         | studio 2       | 35.61      |
| 20  | site calculations          | B5          | shed           | 20.44      |
| 21  | northern boundary sections |             | -              |            |

range NSW 2800

22 structures over flood zone

roject: Proposed Group Home & Community Facility at 10A Park St East Maitland 2323

Cover Sheet

NTS dwg scale @ A3 B 14/02/24 updated DA set, recent amendments clouded 14/02/2024 A 8/05/23 DA issue