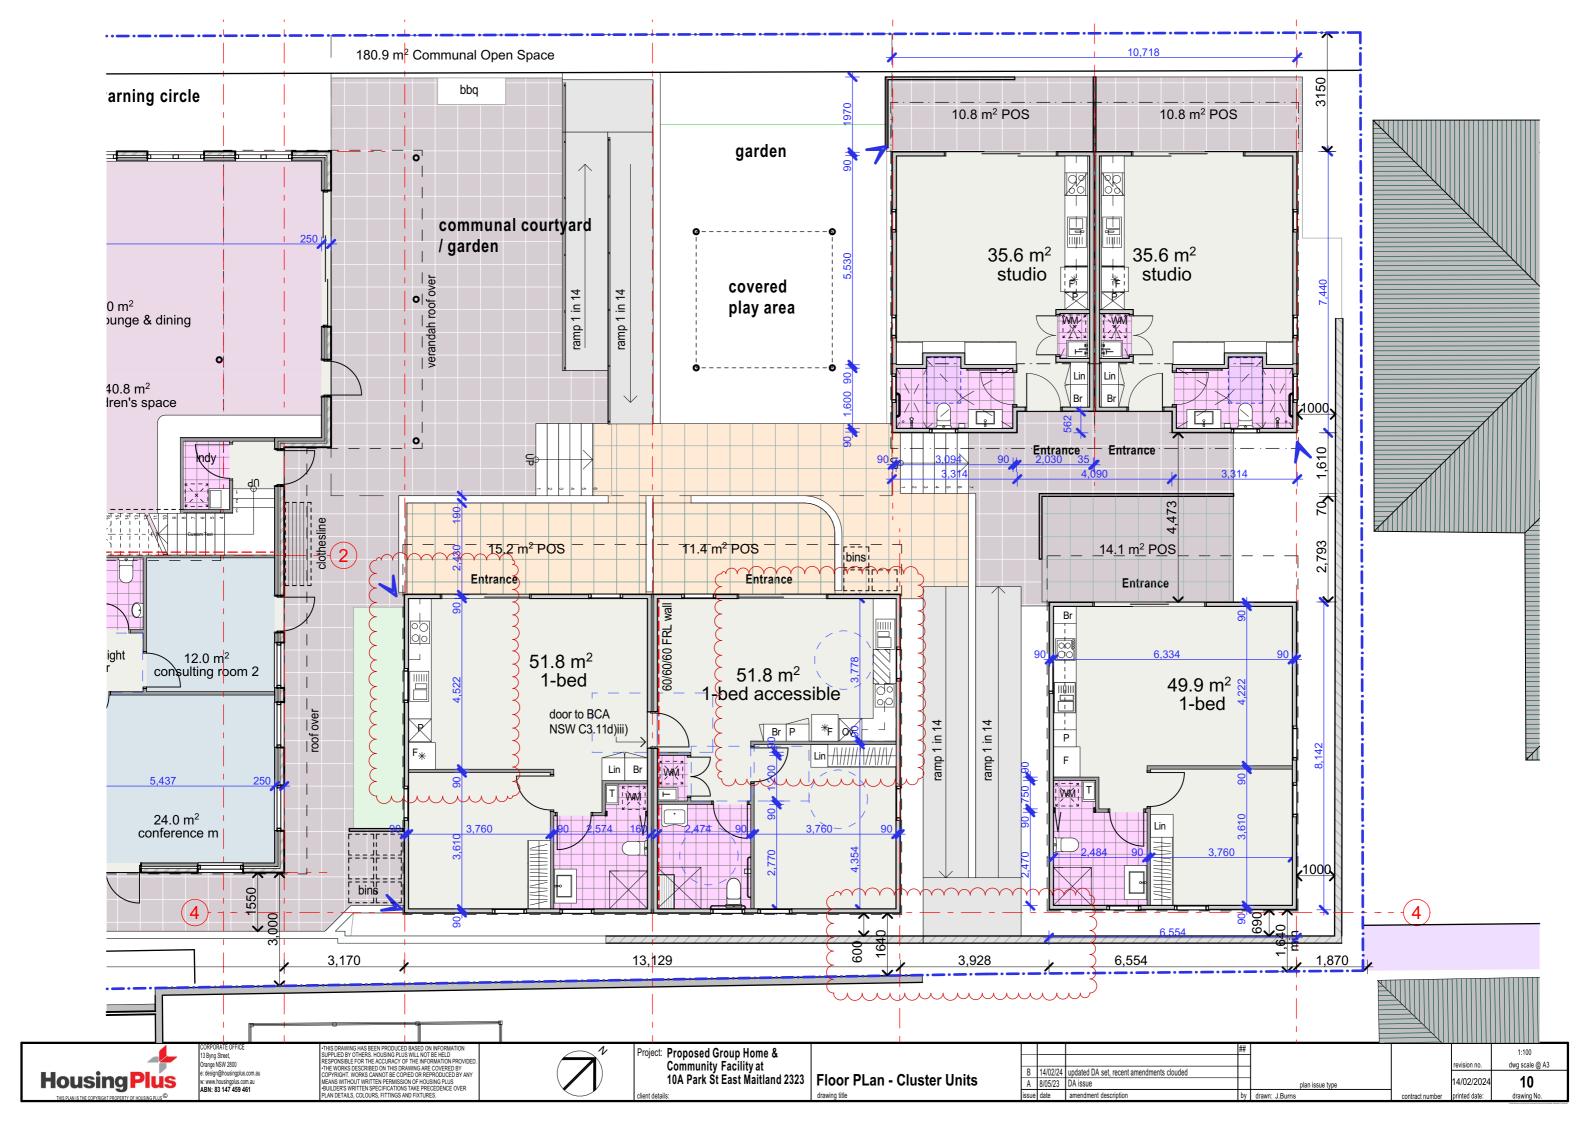

dwg scale @ A3

6

14/02/2024

Project: Proposed Group Home & Community Facility at 10A Park St East Maitland 2323 Proposed Upper Floor Layout

|       |          |                                                  | ## |                 |                 |               | 1:200          |
|-------|----------|--------------------------------------------------|----|-----------------|-----------------|---------------|----------------|
|       |          |                                                  |    |                 |                 |               |                |
|       |          |                                                  | -  |                 |                 | revision no.  | dwg scale @ A3 |
| D.    | 1/100/0/ | updated DA set, recent amendments clouded        |    |                 |                 |               |                |
| U     | 14/02/24 | upualeu DA Sel, levelil alliellulliellis vivuueu |    |                 |                 |               | _              |
| Λ     | 0105133  | DA issue                                         |    | atau taana kana |                 | 14/02/2024    | 7              |
| М     | 0/03/23  | DV 1990G                                         |    | plan issue type |                 | 1 1/02/2021   |                |
| issue | date     | amendment description                            | by | drawn: J.Burns  | contract number | printed date: | drawing No.    |