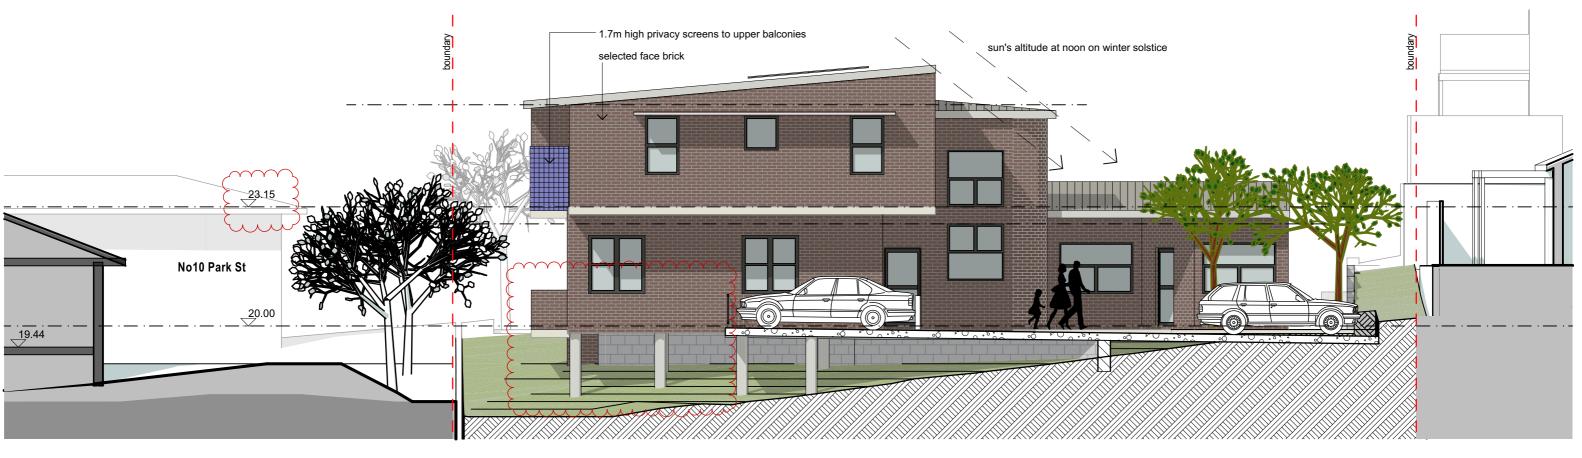

Project: Proposed Group Home & Community Facility at 10A Park St East Maitland 2323 Site Elevations

B 14/02/24 updated DA set, recent amendments clouded A 8/05/23 DA issue 14/02/2024

South-west site SW (front) elevation