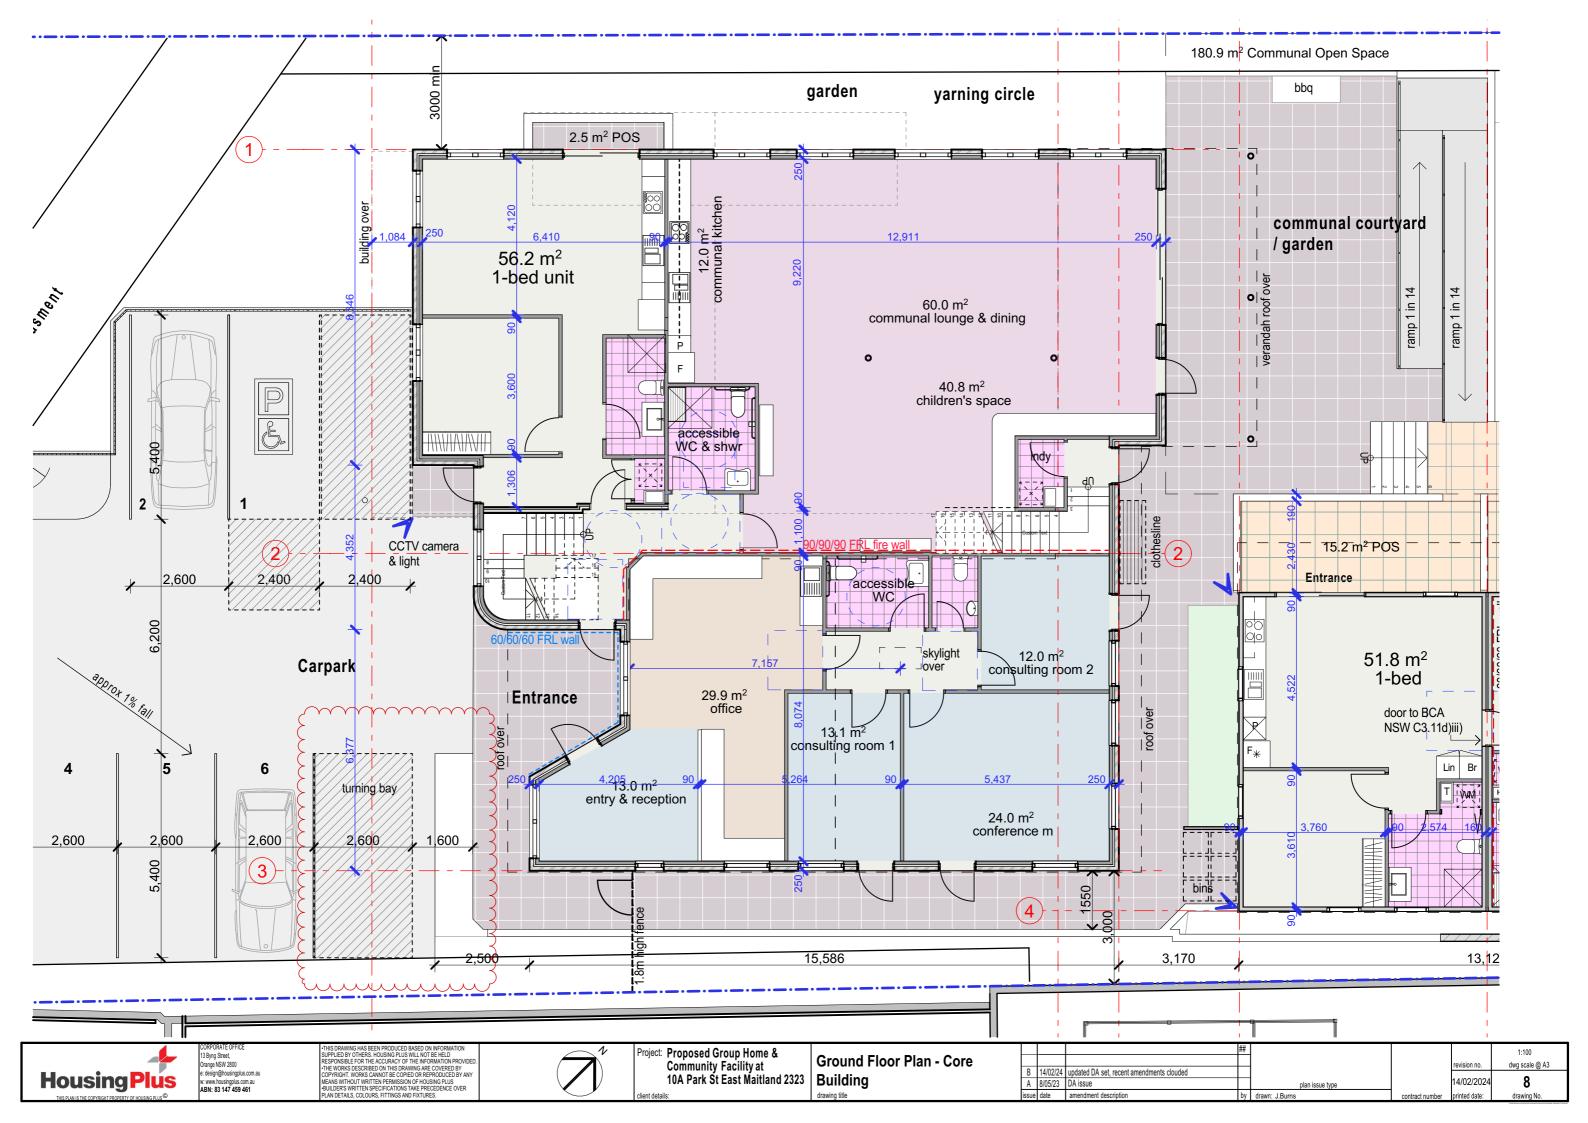

dwg scale @ A3

Project: Proposed Group Home & Community Facility at 10A Park St East Maitland 2323 Proposed Ground Floor Layout

|       |          |                                           | ## |                 |             |
|-------|----------|-------------------------------------------|----|-----------------|-------------|
|       |          |                                           |    |                 |             |
| В     | 14/02/24 | updated DA set, recent amendments clouded |    |                 |             |
| Α     | 8/05/23  | DA issue                                  |    | plan issue type |             |
| issue | date     | amendment description                     | by | drawn: J.Burns  | contract nu |
|       |          |                                           |    |                 |             |