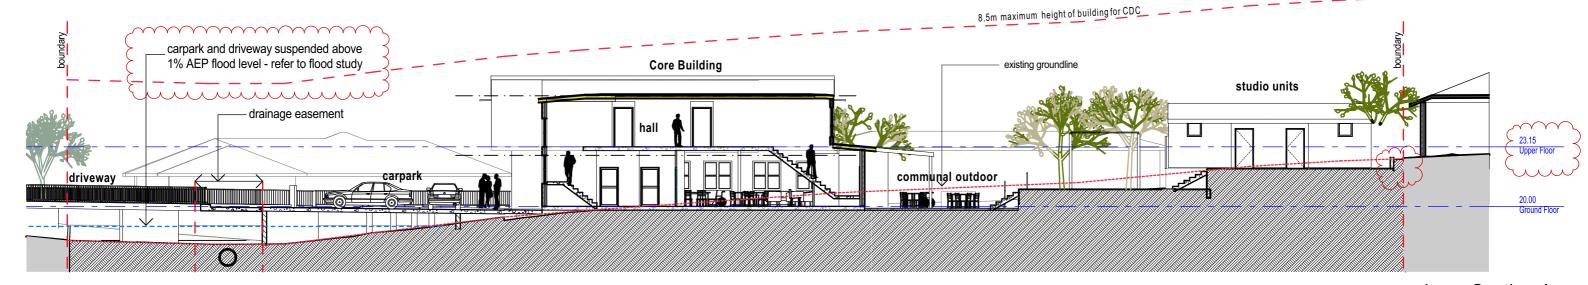

Project: Proposed Group Home & Community Facility at 10A Park St East Maitland 2323 northern boundary sections

|       |          |                                           | ## |                 |                 |               | _ |
|-------|----------|-------------------------------------------|----|-----------------|-----------------|---------------|---|
|       |          |                                           |    |                 |                 | revision no.  |   |
| В     | 14/02/24 | updated DA set, recent amendments clouded |    |                 |                 |               | _ |
| -     | 8/05/23  | DA issue-                                 |    | plan issue type |                 | 14/02/2024    |   |
| issue | date     | amendment description                     | by | drawn: J.Burns  | contract number | printed date: |   |