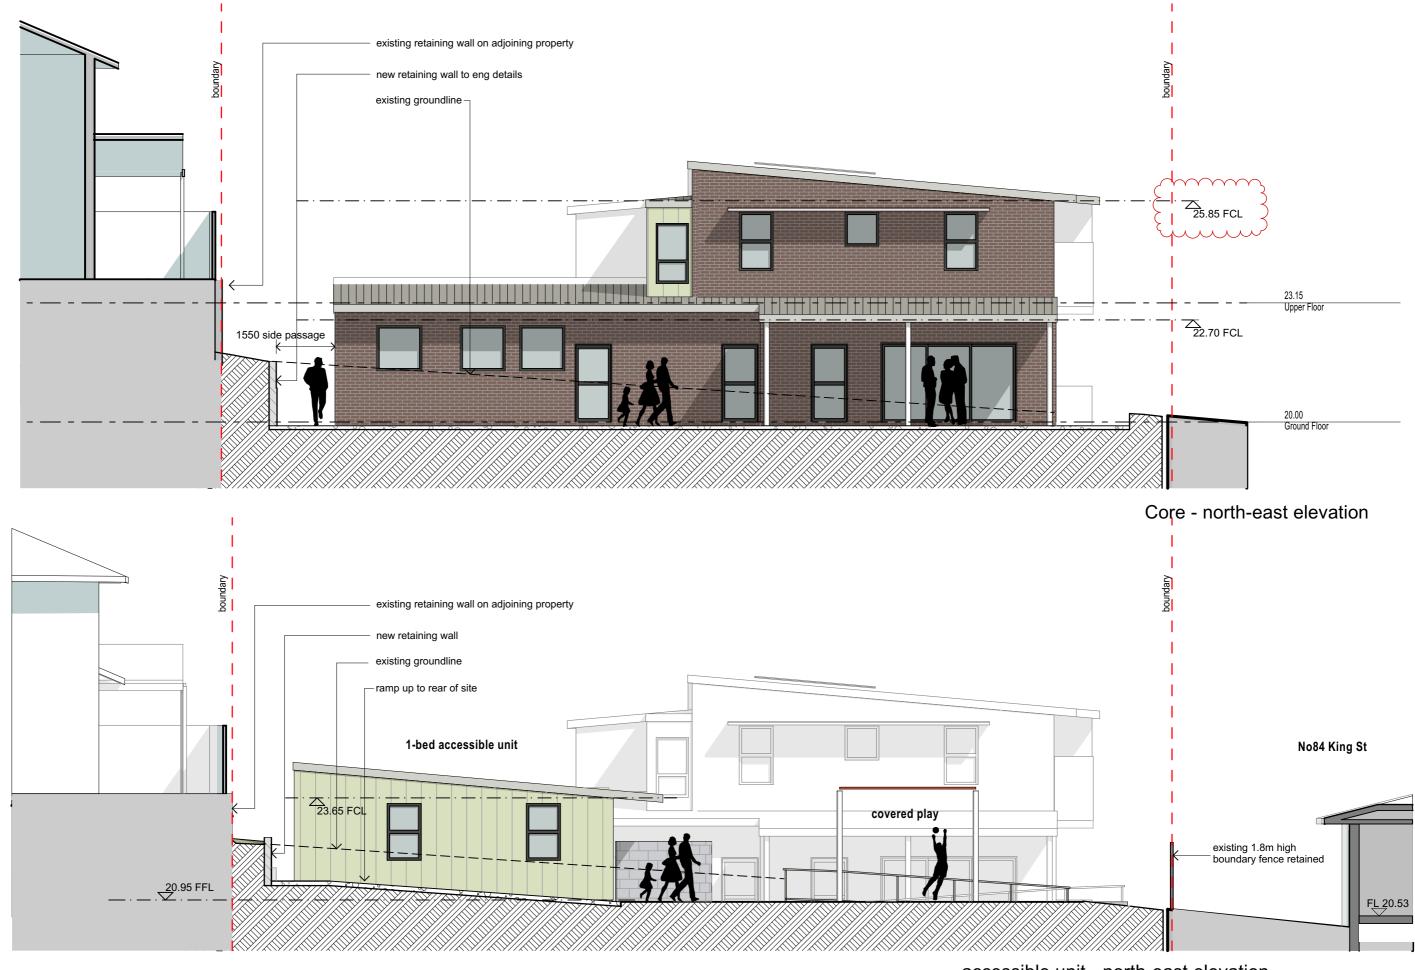

## accessible unit - north-east elevation

CORPORATE OFFICE
13 Byng Street,
Orange NSW 2800
e: design@housingplus.com.au
w: www.housingplus.com.au
ABN: 83 147 459 461

Project: Proposed Group Home & Community Facility at 10A Park St East Maitland 2323 Elevations 3

B 14/02/24 updated DA set, recent amendments clouded A 8/05/23 DA issue

dwg scale @ A3 14/02/2024 14

North-east Elevation

South-west elevation of studio & 1-bed units

CORPORATE OFFICE

-THIS DRAWING HAS BEEN PRODUCED BASED ON INFORMATION
13 Byng Sheet,
SUPPLIED BY OTHERS. HOUSING PLUS WILL NOT BE HELD
Orange NSW 2000