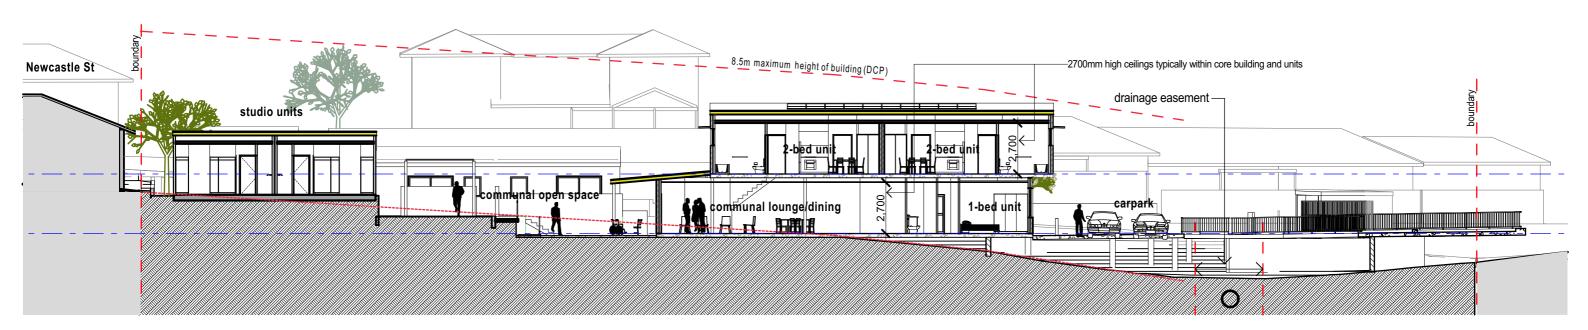

Project: Proposed Group Home & Community Facility at 10A Park St East Maitland 2323 Site Elevations

B 14/02/24 updated DA set, recent amendments clouded A 8/05/23 DA issue 14/02/2024

South-west site SW (front) elevation