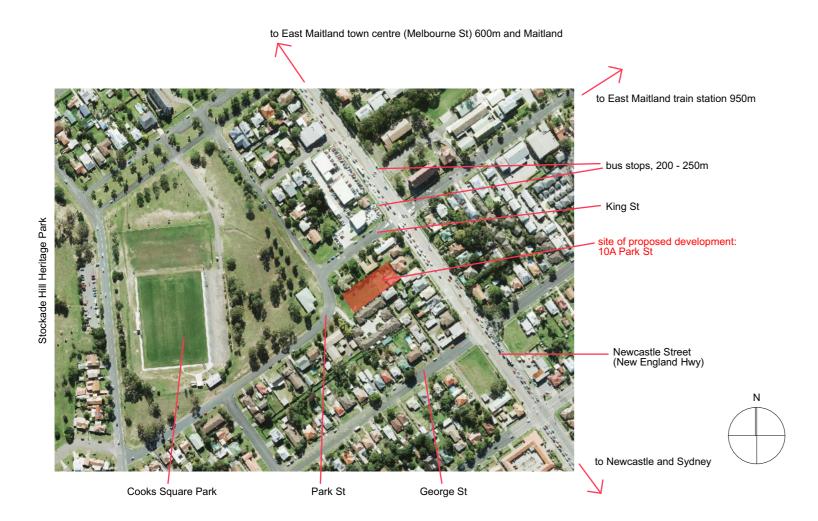

No10 Park St

Driveway entrance to townhouses at No12 Park St

Front boundary (fenceline) and drainage easement behind

View looking west from rear of site (No84 King St, centre)

Project: Proposed Group Home & Community Facility at 10A Park St East Maitland 2323 Site Context Plan