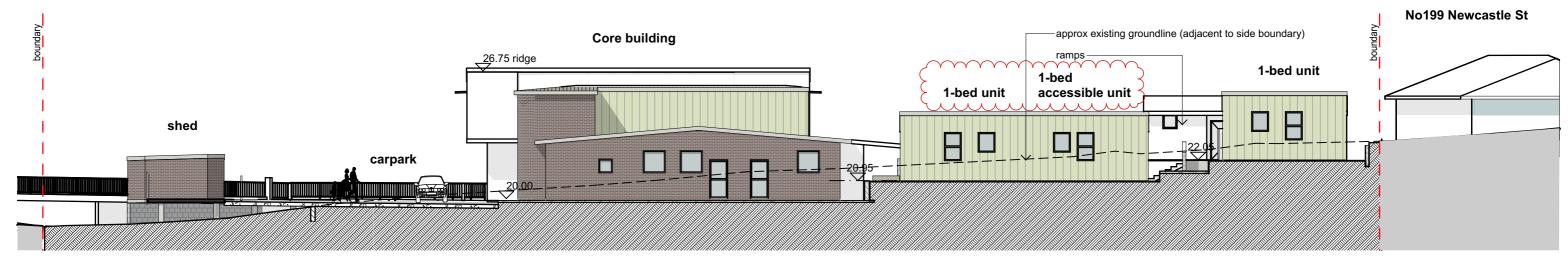

Project: Proposed Group Home & Community Facility at 10A Park St East Maitland 2323 Site Elevations

B 14/02/24 updated DA set, recent amendments clouded A 8/05/23 DA issue 14/02/2024

South-west site SW (front) elevation

## accessible unit - north-east elevation

CORPORATE OFFICE
13 Byng Street,
Orange NSW 2800
e: design@housingplus.com.au
w: www.housingplus.com.au
ABN: 83 147 459 461

Project: Proposed Group Home & Community Facility at 10A Park St East Maitland 2323 Elevations 3

B 14/02/24 updated DA set, recent amendments clouded A 8/05/23 DA issue

dwg scale @ A3 14/02/2024 14

North-east Elevation

South-west elevation of studio & 1-bed units

CORPORATE OFFICE

-THIS DRAWING HAS BEEN PRODUCED BASED ON INFORMATION
13 Byng Sheet,
SUPPLIED BY OTHERS. HOUSING PLUS WILL NOT BE HELD
Orange NSW 2000