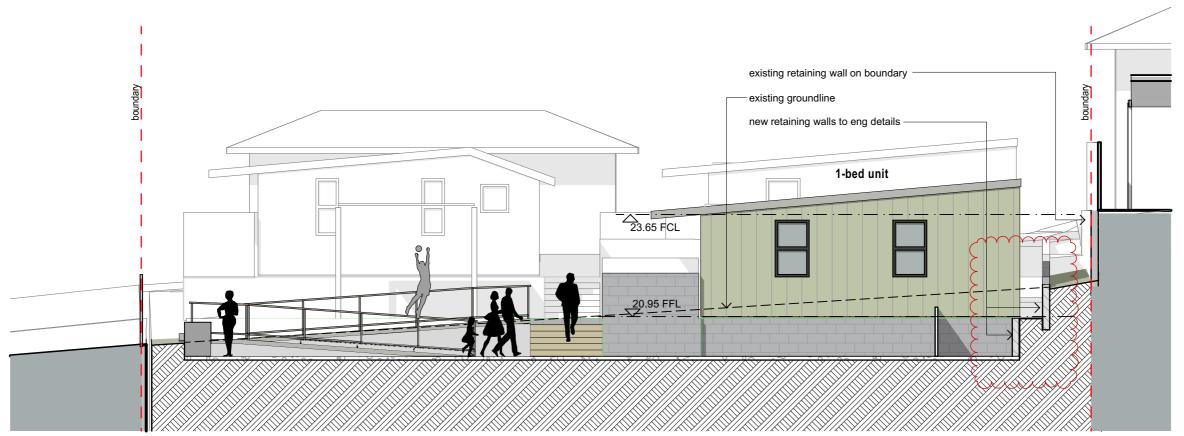

Project: Proposed Group Home & Community Facility at 10A Park St East Maitland 2323 northern boundary sections

|       |          |                                           | ## |                 |                 |               | _ |
|-------|----------|-------------------------------------------|----|-----------------|-----------------|---------------|---|
|       |          |                                           |    |                 |                 | revision no.  |   |
| В     | 14/02/24 | updated DA set, recent amendments clouded |    |                 |                 |               | _ |
| -     | 8/05/23  | DA issue-                                 |    | plan issue type |                 | 14/02/2024    |   |
| issue | date     | amendment description                     | by | drawn: J.Burns  | contract number | printed date: |   |